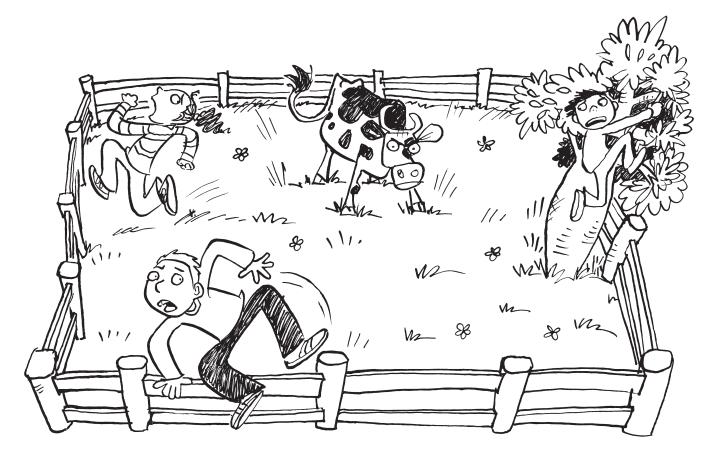

You shouldn't go too near that cow,

It can push you to the ground.

You should run, you should run,

- You should jump quickly.
- Should I move or should I stop?
- Should I climb that tree?
- I should do something now.
- That cow is after me!